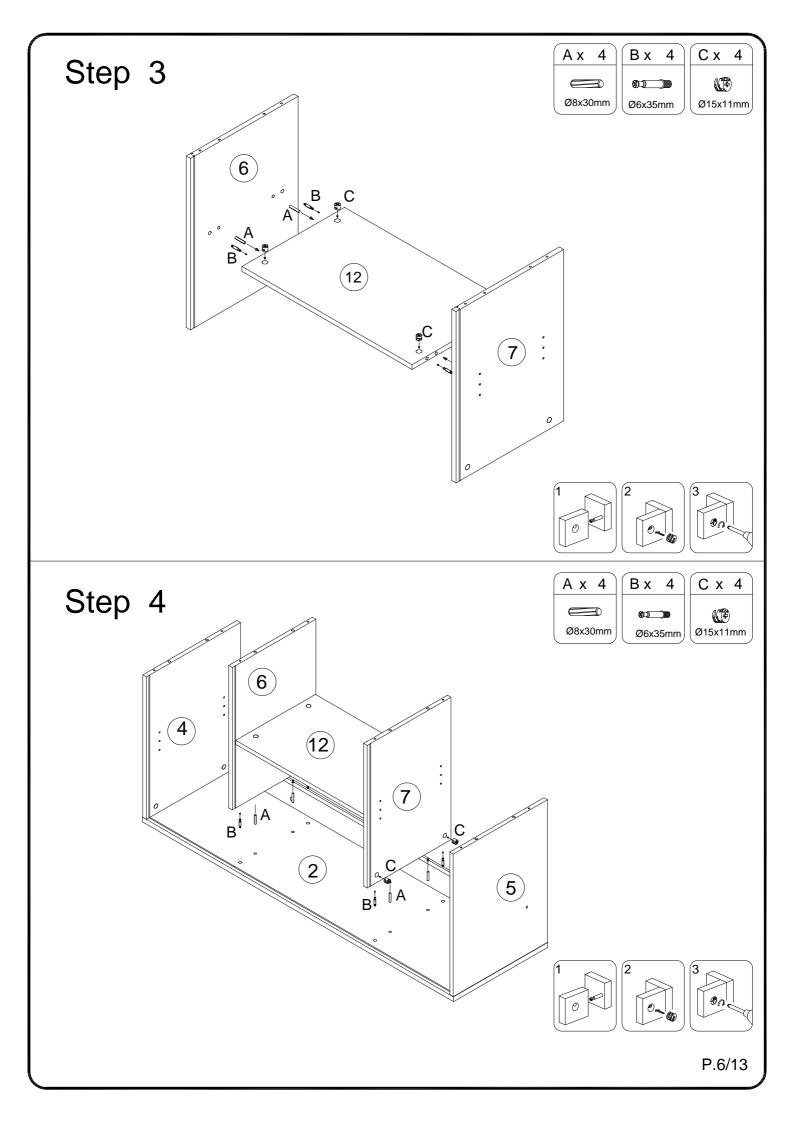

# **Component Parts**

| DESCRIPTION | PART NAME        | QTY(PCS) | DESCRIPTION | PART NAME  | QTY(PCS) |
|-------------|------------------|----------|-------------|------------|----------|
| 1           | Shelf            | 1        | 12          | Shelf      | 1        |
| 2           | Table Top        | 1        | (13)        | Door       | 1        |
| 3           | Support Panel    | 1        | 14)         | Door       | 1        |
| 4           | Left Side Panel  | 1        | (15)        | Metal Tube | 1        |
| 5           | Right Side Panel | 1        | 16)         | Metal Tube | 1        |
| 6           | Mid-Side Panel   | 1        | (17)        | Metal Tube | 1        |
| 7           | Mid-Side Panel   | 1        | (18)        | Metal Tube | 2        |
| 8           | Back Panel       | 2        | 19)         | Metal Tube | 1        |
| 9           | Back Panel       | 1        | 20          | Metal Tube | 1        |
| 10          | Table Bottom     | 1        | 21)         | Metal Legs | 1        |
| (11)        | Shelf            | 2        |             |            |          |

## Hardware List

| Α |            | Ø8x30mm   | Wooden dowel      | 22 | pcs |
|---|------------|-----------|-------------------|----|-----|
| В |            | Ø6x35mm   | Cam bolt          | 18 | pcs |
| С |            | Ø15x11mm  | Cam lock          | 18 | pcs |
| D | 0          | Ø30mm     | Sticker           | 18 | pcs |
| E |            | Ø6x50mm   | Screw             | 8  | pcs |
| F | <b>(1)</b> | Ø1/4x12mm | Bolt              | 18 | pcs |
| G |            | Ø1/4x25mm | Bolt              | 20 | pcs |
| Н |            |           | Plastic wedge     | 12 | pcs |
| 1 | <b>amm</b> | Ø4x18mm   | Screw             | 4  | pcs |
| J | (B)        | Ø3x17mm   | Screw             | 12 | pcs |
| K | D D D      |           | Hanging wheel     | 4  | pcs |
| L |            |           | Positioning iron  | 4  | pcs |
| М | <a></a>    | Ø3.5x14mm | Screw             | 8  | pcs |
| N |            | 4mm       | Allen Key         | 1  | pcs |
| 0 |            |           | Handle            | 2  | pcs |
| Р |            | Ø8x5x16mm | Shelf support pin | 8  | pcs |
| Q |            |           | Glue tube         | 1  | рс  |
| R |            |           | L shape Bracket   | 2  | pcs |
| S | <          | Ø4x30mm   | Screw             | 2  | pcs |
| Т |            |           | Anchor            | 2  | pcs |
| U | <b>©</b>   |           | Washer            | 2  | pcs |