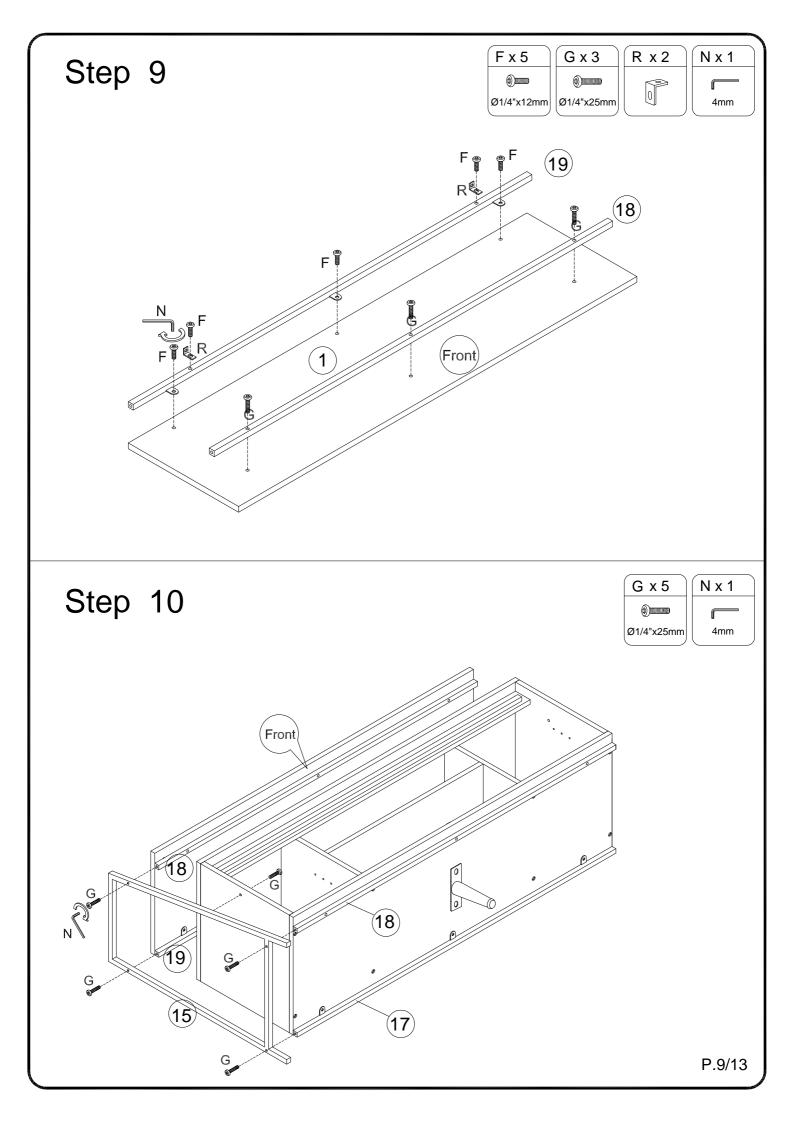

| Positioning iron  | 4  | pcs |
| М | <a></a>    | Ø3.5x14mm | Screw             | 8  | pcs |
| N |            | 4mm       | Allen Key         | 1  | pcs |
| 0 |            |           | Handle            | 2  | pcs |
| Р |            | Ø8x5x16mm | Shelf support pin | 8  | pcs |
| Q |            |           | Glue tube         | 1  | рс  |
| R |            |           | L shape Bracket   | 2  | pcs |
| S | <          | Ø4x30mm   | Screw             | 2  | pcs |
| Т |            |           | Anchor            | 2  | pcs |
| U | <b>©</b>   |           | Washer            | 2  | pcs |



Philips head screwdriver required for assembly (not included)

The hardware quantities listed above are required for proper assembly. Some extra hardware may also have been included.





Step 5





















# Step 14



Step 15



| 1 x 4   | K x 4 |
|---------|-------|
| @mmp    | 801   |
| Ø4x18mm |       |



M x 8