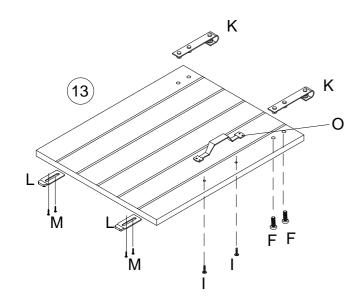

# Step 14

Step 15

| 1 x 4   | K x 4 |
|---------|-------|
| @mmp    | 801   |
| Ø4x18mm |       |

M x 8