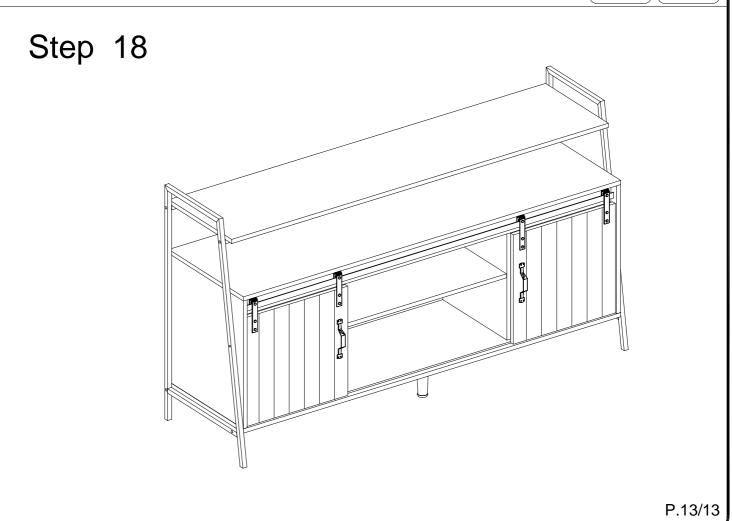

# **Component Parts**

| DESCRIPTION | PART NAME        | QTY(PCS) | DESCRIPTION | PART NAME  | QTY(PCS) |
|-------------|------------------|----------|-------------|------------|----------|
| 1           | Shelf            | 1        | 12          | Shelf      | 1        |
| 2           | Table Top        | 1        | (13)        | Door       | 1        |
| 3           | Support Panel    | 1        | 14)         | Door       | 1        |
| 4           | Left Side Panel  | 1        | (15)        | Metal Tube | 1        |
| 5           | Right Side Panel | 1        | 16)         | Metal Tube | 1        |
| 6           | Mid-Side Panel   | 1        | (17)        | Metal Tube | 1        |
| 7           | Mid-Side Panel   | 1        | (18)        | Metal Tube | 2        |
| 8           | Back Panel       | 2        | 19)         | Metal Tube | 1        |
| 9           | Back Panel       | 1        | 20          | Metal Tube | 1        |
| 10          | Table Bottom     | 1        | 21)         | Metal Legs | 1        |
| (11)        | Shelf            | 2        |             |            |          |