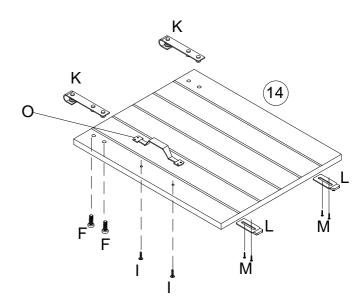

# Step 14

Step 15

| 1 x 4   | K x 4 |
|---------|-------|
| @mmp    | 801   |
| Ø4x18mm |       |

M x 8