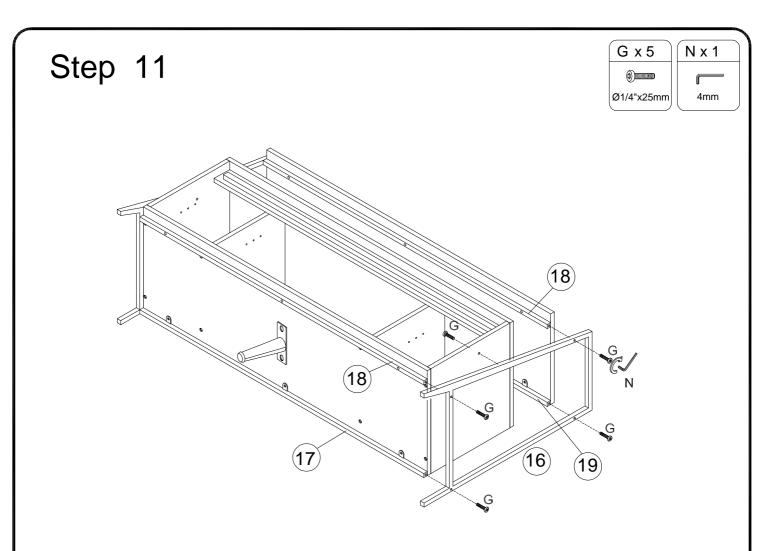

# **Component Parts**

| DESCRIPTION | PART NAME        | QTY(PCS) | DESCRIPTION | PART NAME  | QTY(PCS) |
|-------------|------------------|----------|-------------|------------|----------|
| 1           | Shelf            | 1        | 12          | Shelf      | 1        |
| 2           | Table Top        | 1        | (13)        | Door       | 1        |
| 3           | Support Panel    | 1        | 14)         | Door       | 1        |
| 4           | Left Side Panel  | 1        | (15)        | Metal Tube | 1        |
| 5           | Right Side Panel | 1        | 16)         | Metal Tube | 1        |
| 6           | Mid-Side Panel   | 1        | (17)        | Metal Tube | 1        |
| 7           | Mid-Side Panel   | 1        | (18)        | Metal Tube | 2        |
| 8           | Back Panel       | 2        | 19)         | Metal Tube | 1        |
| 9           | Back Panel       | 1        | 20          | Metal Tube | 1        |
| 10          | Table Bottom     | 1        | 21)         | Metal Legs | 1        |
| (11)        | Shelf            | 2        |             |            |          |

## Hardware List

| Α |            | Ø8x30mm   | Wooden dowel      | 22 | pcs |
|---|------------|-----------|-------------------|----|-----|
| В |            | Ø6x35mm   | Cam bolt          | 18 | pcs |
| С |            | Ø15x11mm  | Cam lock          | 18 | pcs |
| D | 0          | Ø30mm     | Sticker           | 18 | pcs |
| E |            | Ø6x50mm   | Screw             | 8  | pcs |
| F | <b>(1)</b> | Ø1/4x12mm | Bolt              | 18 | pcs |
| G |            | Ø1/4x25mm | Bolt              | 20 | pcs |
| Н |            |           | Plastic wedge     | 12 | pcs |
| 1 | <b>amm</b> | Ø4x18mm   | Screw             | 4  | pcs |
| J | (B)        | Ø3x17mm   | Screw             | 12 | pcs |
| K | D D D      |           | Hanging wheel     | 4  | pcs |
| L |            |           | Positioning iron  | 4  | pcs |
| М | <a></a>    | Ø3.5x14mm | Screw             | 8  | pcs |
| N |            | 4mm       | Allen Key         | 1  | pcs |
| 0 |            |           | Handle            | 2  | pcs |
| Р |            | Ø8x5x16mm | Shelf support pin | 8  | pcs |
| Q |            |           | Glue tube         | 1  | рс  |
| R |            |           | L shape Bracket   | 2  | pcs |
| S | <          | Ø4x30mm   | Screw             | 2  | pcs |
| Т |            |           | Anchor            | 2  | pcs |
| U | <b>©</b>   |           | Washer            | 2  | pcs |