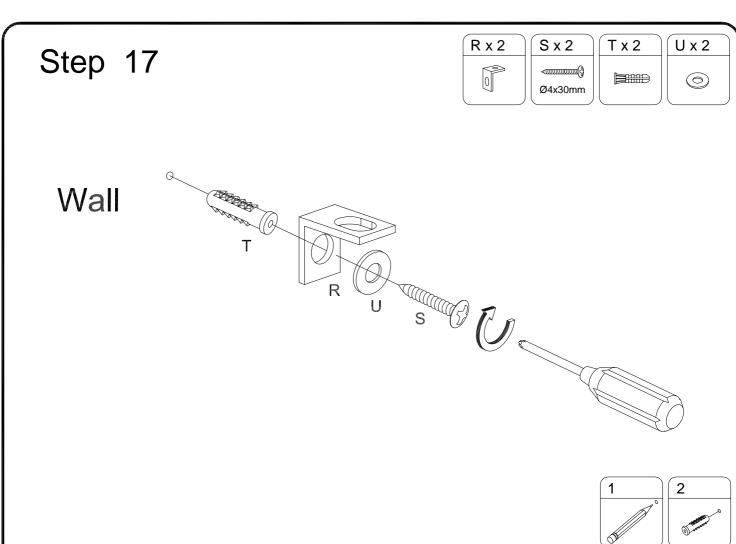

## Hardware List

| Α |            | Ø8x30mm   | Wooden dowel      | 22 | pcs |
|---|------------|-----------|-------------------|----|-----|
| В |            | Ø6x35mm   | Cam bolt          | 18 | pcs |
| С |            | Ø15x11mm  | Cam lock          | 18 | pcs |
| D | 0          | Ø30mm     | Sticker           | 18 | pcs |
| E |            | Ø6x50mm   | Screw             | 8  | pcs |
| F | <b>(1)</b> | Ø1/4x12mm | Bolt              | 18 | pcs |
| G |            | Ø1/4x25mm | Bolt              | 20 | pcs |
| Н |            |           | Plastic wedge     | 12 | pcs |
| 1 | <b>amm</b> | Ø4x18mm   | Screw             | 4  | pcs |
| J | (B)        | Ø3x17mm   | Screw             | 12 | pcs |
| K | D D D      |           | Hanging wheel     | 4  | pcs |
| L |            |           | Positioning iron  | 4  | pcs |
| М | <a></a>    | Ø3.5x14mm | Screw             | 8  | pcs |
| N |            | 4mm       | Allen Key         | 1  | pcs |
| 0 |            |           | Handle            | 2  | pcs |
| Р |            | Ø8x5x16mm | Shelf support pin | 8  | pcs |
| Q |            |           | Glue tube         | 1  | рс  |
| R |            |           | L shape Bracket   | 2  | pcs |
| S | <          | Ø4x30mm   | Screw             | 2  | pcs |
| Т |            |           | Anchor            | 2  | pcs |
| U | <b>©</b>   |           | Washer            | 2  | pcs |