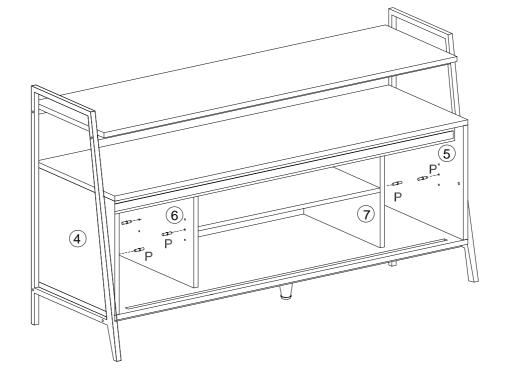

# **Component Parts**

| DESCRIPTION | PART NAME        | QTY(PCS) | DESCRIPTION | PART NAME  | QTY(PCS) |
|-------------|------------------|----------|-------------|------------|----------|
| 1           | Shelf            | 1        | 12          | Shelf      | 1        |
| 2           | Table Top        | 1        | (13)        | Door       | 1        |
| 3           | Support Panel    | 1        | 14)         | Door       | 1        |
| 4           | Left Side Panel  | 1        | (15)        | Metal Tube | 1        |
| 5           | Right Side Panel | 1        | 16)         | Metal Tube | 1        |
| 6           | Mid-Side Panel   | 1        | (17)        | Metal Tube | 1        |
| 7           | Mid-Side Panel   | 1        | (18)        | Metal Tube | 2        |
| 8           | Back Panel       | 2        | 19)         | Metal Tube | 1        |
| 9           | Back Panel       | 1        | 20          | Metal Tube | 1        |
| 10          | Table Bottom     | 1        | 21)         | Metal Legs | 1        |
| (11)        | Shelf            | 2        |             |            |          |

## Hardware List

| Α |            | Ø8x30mm   | Wooden dowel      | 22 | pcs |
|---|------------|-----------|-------------------|----|-----|
| В |            | Ø6x35mm   | Cam bolt          | 18 | pcs |
| С |            | Ø15x11mm  | Cam lock          | 18 | pcs |
| D | 0          | Ø30mm     | Sticker           | 18 | pcs |
| E |            | Ø6x50mm   | Screw             | 8  | pcs |
| F | <b>(1)</b> | Ø1/4x12mm | Bolt              | 18 | pcs |
| G |            | Ø1/4x25mm | Bolt              | 20 | pcs |
| Н |            |           | Plastic wedge     | 12 | pcs |
| 1 | <b>amm</b> | Ø4x18mm   | Screw             | 4  | pcs |
| J | (B)        | Ø3x17mm   | Screw             | 12 | pcs |
| K | D D D      |           | Hanging wheel     | 4  | pcs |
| L |            |           | Positioning iron  | 4  | pcs |
| М | <a></a>    | Ø3.5x14mm | Screw             | 8  | pcs |
| N |            | 4mm       | Allen Key         | 1  | pcs |
| 0 |            |           | Handle            | 2  | pcs |
| Р |            | Ø8x5x16mm | Shelf support pin | 8  | pcs |
| Q |            |           | Glue tube         | 1  | рс  |
| R |            |           | L shape Bracket   | 2  | pcs |
| S | <          | Ø4x30mm   | Screw             | 2  | pcs |
| Т |            |           | Anchor            | 2  | pcs |
| U | <b>©</b>   |           | Washer            | 2  | pcs |