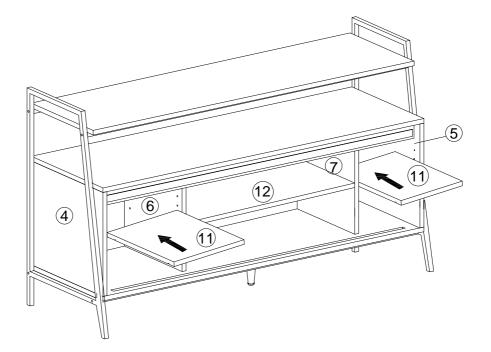

# **Component Parts**

| DESCRIPTION | PART NAME        | QTY(PCS) | DESCRIPTION | PART NAME  | QTY(PCS) |
|-------------|------------------|----------|-------------|------------|----------|
| 1           | Shelf            | 1        | 12          | Shelf      | 1        |
| 2           | Table Top        | 1        | (13)        | Door       | 1        |
| 3           | Support Panel    | 1        | 14)         | Door       | 1        |
| 4           | Left Side Panel  | 1        | (15)        | Metal Tube | 1        |
| 5           | Right Side Panel | 1        | 16)         | Metal Tube | 1        |
| 6           | Mid-Side Panel   | 1        | (17)        | Metal Tube | 1        |
| 7           | Mid-Side Panel   | 1        | (18)        | Metal Tube | 2        |
| 8           | Back Panel       | 2        | 19)         | Metal Tube | 1        |
| 9           | Back Panel       | 1        | 20          | Metal Tube | 1        |
| 10          | Table Bottom     | 1        | 21)         | Metal Legs | 1        |
| (11)        | Shelf            | 2        |             |            |          |