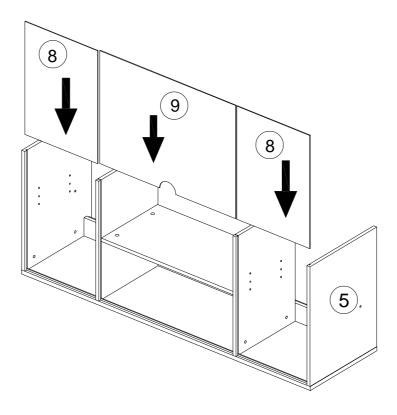

Philips head screwdriver required for assembly (not included)

The hardware quantities listed above are required for proper assembly. Some extra hardware may also have been included.

Step 5