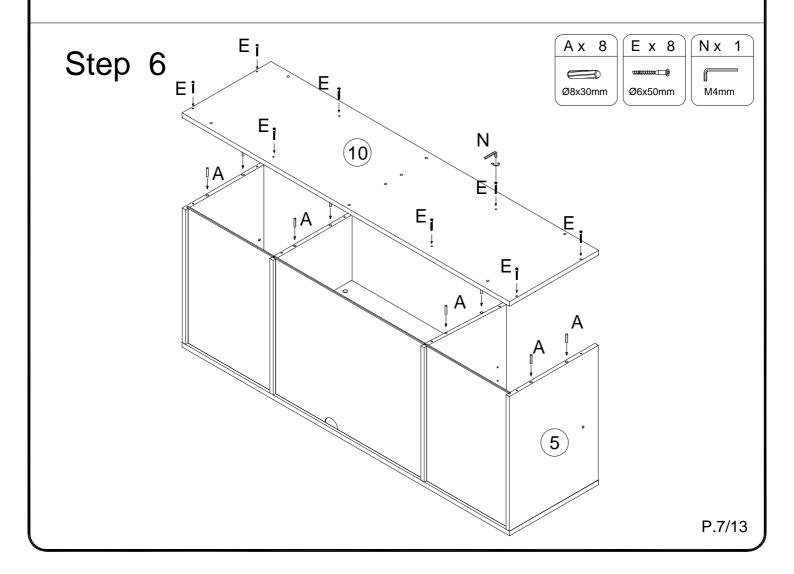

| Positioning iron  | 4  | pcs |
| М | <a></a>    | Ø3.5x14mm | Screw             | 8  | pcs |
| N |            | 4mm       | Allen Key         | 1  | pcs |
| 0 |            |           | Handle            | 2  | pcs |
| Р |            | Ø8x5x16mm | Shelf support pin | 8  | pcs |
| Q |            |           | Glue tube         | 1  | рс  |
| R |            |           | L shape Bracket   | 2  | pcs |
| S | <          | Ø4x30mm   | Screw             | 2  | pcs |
| Т |            |           | Anchor            | 2  | pcs |
| U | <b>©</b>   |           | Washer            | 2  | pcs |



Philips head screwdriver required for assembly (not included)

The hardware quantities listed above are required for proper assembly. Some extra hardware may also have been included.





Step 5





















# Step 14



Step 15



| 1 x 4   | K x 4 |
|---------|-------|
| @mmp    | 801   |
| Ø4x18mm |       |



M x 8