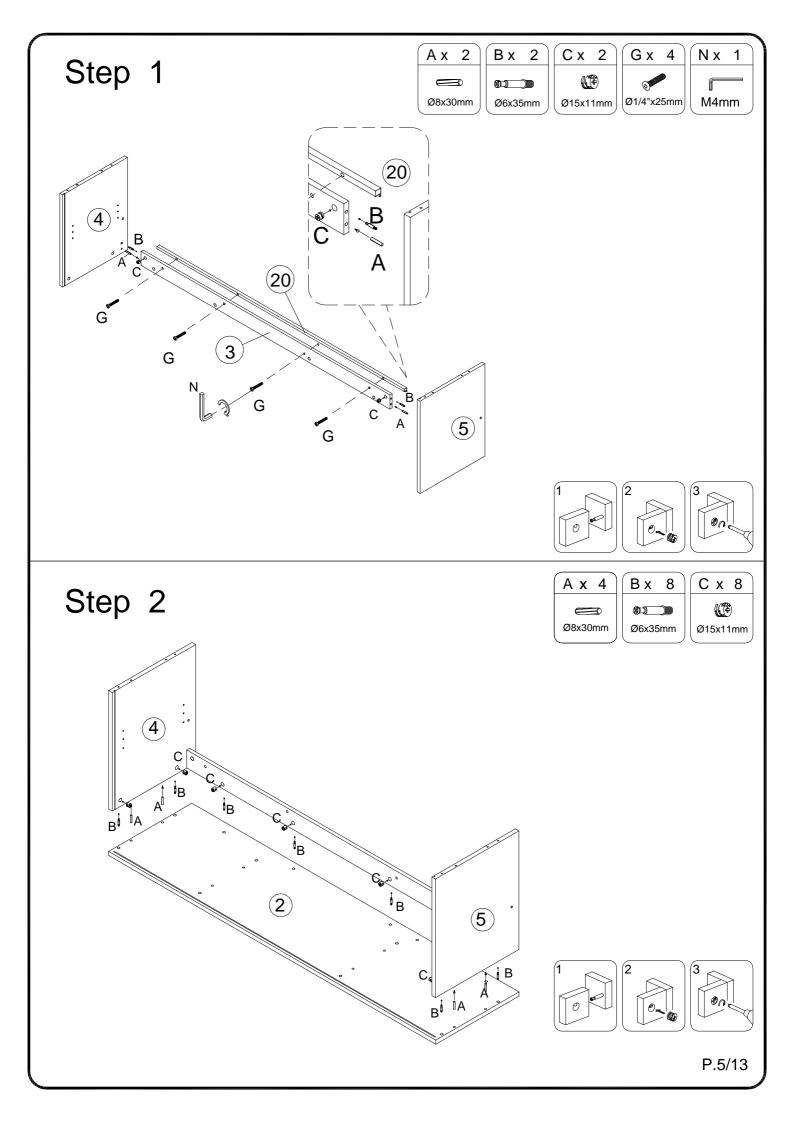

# **Component Parts**

| DESCRIPTION | PART NAME        | QTY(PCS) | DESCRIPTION | PART NAME  | QTY(PCS) |
|-------------|------------------|----------|-------------|------------|----------|
| 1           | Shelf            | 1        | 12          | Shelf      | 1        |
| 2           | Table Top        | 1        | (13)        | Door       | 1        |
| 3           | Support Panel    | 1        | 14)         | Door       | 1        |
| 4           | Left Side Panel  | 1        | (15)        | Metal Tube | 1        |
| 5           | Right Side Panel | 1        | 16)         | Metal Tube | 1        |
| 6           | Mid-Side Panel   | 1        | (17)        | Metal Tube | 1        |
| 7           | Mid-Side Panel   | 1        | (18)        | Metal Tube | 2        |
| 8           | Back Panel       | 2        | 19)         | Metal Tube | 1        |
| 9           | Back Panel       | 1        | 20          | Metal Tube | 1        |
| 10          | Table Bottom     | 1        | 21)         | Metal Legs | 1        |
| (11)        | Shelf            | 2        |             |            |          |

## Hardware List

| Α |            | Ø8x30mm   | Wooden dowel      | 22 | pcs |
|---|------------|-----------|-------------------|----|-----|
| В |            | Ø6x35mm   | Cam bolt          | 18 | pcs |
| С |            | Ø15x11mm  | Cam lock          | 18 | pcs |
| D | 0          | Ø30mm     | Sticker           | 18 | pcs |
| E |            | Ø6x50mm   | Screw             | 8  | pcs |
| F | <b>(1)</b> | Ø1/4x12mm | Bolt              | 18 | pcs |
| G |            | Ø1/4x25mm | Bolt              | 20 | pcs |
| Н |            |           | Plastic wedge     | 12 | pcs |
| 1 | <b>amm</b> | Ø4x18mm   | Screw             | 4  | pcs |
| J | (B)        | Ø3x17mm   | Screw             | 12 | pcs |
| K | D D D      |           | Hanging wheel     | 4  | pcs |
| L |            |           | Positioning iron  | 4  | pcs |
| М | <a></a>    | Ø3.5x14mm | Screw             | 8  | pcs |
| N |            | 4mm       | Allen Key         | 1  | pcs |
| 0 |            |           | Handle            | 2  | pcs |
| Р |            | Ø8x5x16mm | Shelf support pin | 8  | pcs |
| Q |            |           | Glue tube         | 1  | рс  |
| R |            |           | L shape Bracket   | 2  | pcs |
| S | <          | Ø4x30mm   | Screw             | 2  | pcs |
| Т |            |           | Anchor            | 2  | pcs |
| U | <b>©</b>   |           | Washer            | 2  | pcs |