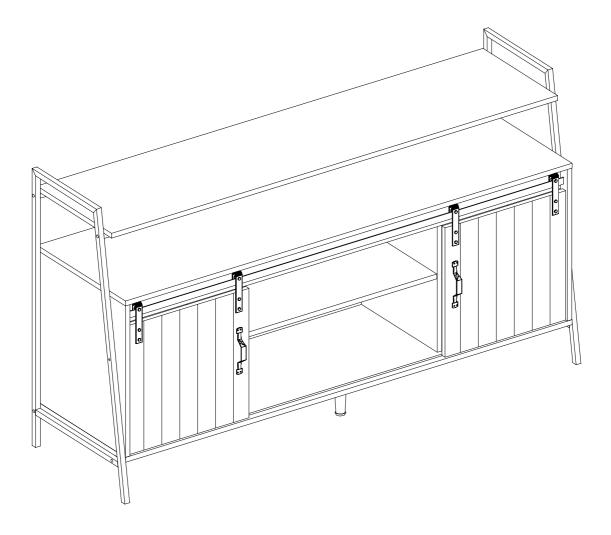

# **Component Parts**

| DESCRIPTION | PART NAME        | QTY(PCS) | DESCRIPTION | PART NAME  | QTY(PCS) |
|-------------|------------------|----------|-------------|------------|----------|
| 1           | Shelf            | 1        | 12          | Shelf      | 1        |
| 2           | Table Top        | 1        | (13)        | Door       | 1        |
| 3           | Support Panel    | 1        | 14)         | Door       | 1        |
| 4           | Left Side Panel  | 1        | (15)        | Metal Tube | 1        |
| 5           | Right Side Panel | 1        | 16)         | Metal Tube | 1        |
| 6           | Mid-Side Panel   | 1        | (17)        | Metal Tube | 1        |
| 7           | Mid-Side Panel   | 1        | (18)        | Metal Tube | 2        |
| 8           | Back Panel       | 2        | 19)         | Metal Tube | 1        |
| 9           | Back Panel       | 1        | 20          | Metal Tube | 1        |
| 10          | Table Bottom     | 1        | 21)         | Metal Legs | 1        |
| (11)        | Shelf            | 2        |             |            |          |