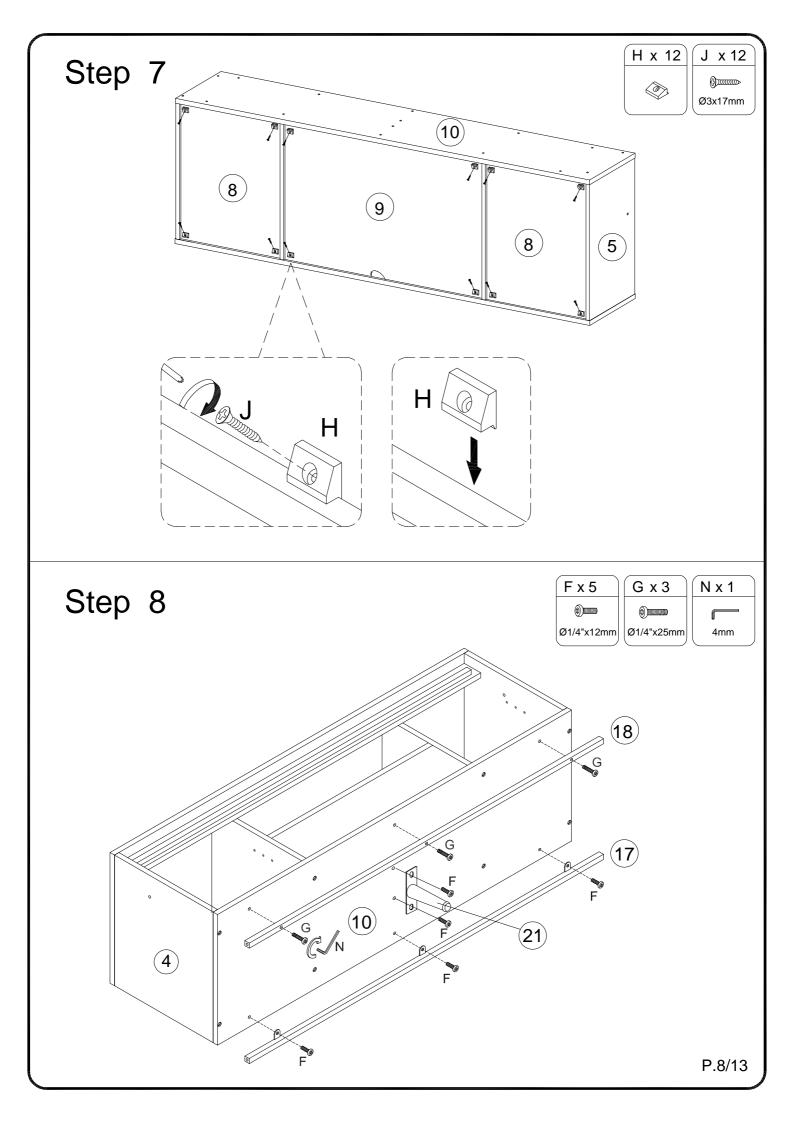

| Positioning iron  | 4  | pcs |
| М | <a></a>    | Ø3.5x14mm | Screw             | 8  | pcs |
| N |            | 4mm       | Allen Key         | 1  | pcs |
| 0 |            |           | Handle            | 2  | pcs |
| Р |            | Ø8x5x16mm | Shelf support pin | 8  | pcs |
| Q |            |           | Glue tube         | 1  | рс  |
| R |            |           | L shape Bracket   | 2  | pcs |
| S | <          | Ø4x30mm   | Screw             | 2  | pcs |
| Т |            |           | Anchor            | 2  | pcs |
| U | <b>©</b>   |           | Washer            | 2  | pcs |



Philips head screwdriver required for assembly (not included)

The hardware quantities listed above are required for proper assembly. Some extra hardware may also have been included.





Step 5





















# Step 14



Step 15



| 1 x 4   | K x 4 |
|---------|-------|
| @mmp    | 801   |
| Ø4x18mm |       |



M x 8