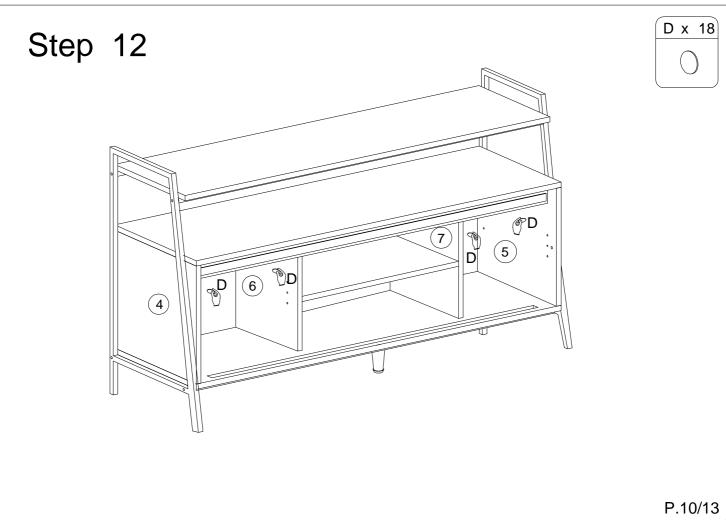

# **Component Parts**

| DESCRIPTION | PART NAME        | QTY(PCS) | DESCRIPTION | PART NAME  | QTY(PCS) |
|-------------|------------------|----------|-------------|------------|----------|
| 1           | Shelf            | 1        | 12          | Shelf      | 1        |
| 2           | Table Top        | 1        | (13)        | Door       | 1        |
| 3           | Support Panel    | 1        | 14)         | Door       | 1        |
| 4           | Left Side Panel  | 1        | (15)        | Metal Tube | 1        |
| 5           | Right Side Panel | 1        | 16)         | Metal Tube | 1        |
| 6           | Mid-Side Panel   | 1        | (17)        | Metal Tube | 1        |
| 7           | Mid-Side Panel   | 1        | (18)        | Metal Tube | 2        |
| 8           | Back Panel       | 2        | 19)         | Metal Tube | 1        |
| 9           | Back Panel       | 1        | 20          | Metal Tube | 1        |
| 10          | Table Bottom     | 1        | 21)         | Metal Legs | 1        |
| (11)        | Shelf            | 2        |             |            |          |

## Hardware List

| Α |            | Ø8x30mm   | Wooden dowel      | 22 | pcs |
|---|------------|-----------|-------------------|----|-----|
| В |            | Ø6x35mm   | Cam bolt          | 18 | pcs |
| С |            | Ø15x11mm  | Cam lock          | 18 | pcs |
| D | 0          | Ø30mm     | Sticker           | 18 | pcs |
| E |            | Ø6x50mm   | Screw             | 8  | pcs |
| F | <b>(1)</b> | Ø1/4x12mm | Bolt              | 18 | pcs |
| G |            | Ø1/4x25mm | Bolt              | 20 | pcs |
| Н |            |           | Plastic wedge     | 12 | pcs |
| 1 | <b>amm</b> | Ø4x18mm   | Screw             | 4  | pcs |
| J | (B)        | Ø3x17mm   | Screw             | 12 | pcs |
| K | D D D      |           | Hanging wheel     | 4  | pcs |
| L |            |           | Positioning iron  | 4  | pcs |
| М | <a></a>    | Ø3.5x14mm | Screw             | 8  | pcs |
| N |            | 4mm       | Allen Key         | 1  | pcs |
| 0 |            |           | Handle            | 2  | pcs |
| Р |            | Ø8x5x16mm | Shelf support pin | 8  | pcs |
| Q |            |           | Glue tube         | 1  | рс  |
| R |            |           | L shape Bracket   | 2  | pcs |
| S | <          | Ø4x30mm   | Screw             | 2  | pcs |
| Т |            |           | Anchor            | 2  | pcs |
| U | <b>©</b>   |           | Washer            | 2  | pcs |