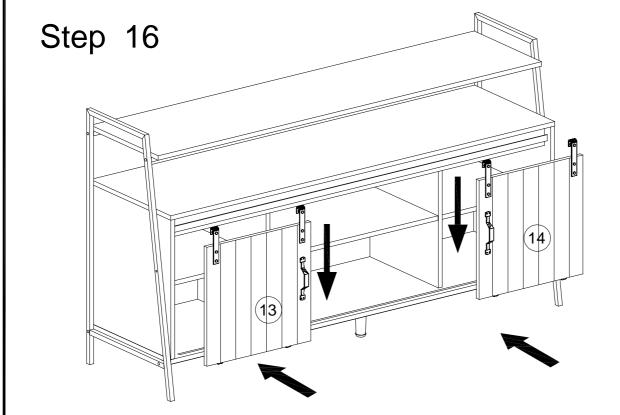

n Key         | 1  | pcs |
| 0 |            |           | Handle            | 2  | pcs |
| Р |            | Ø8x5x16mm | Shelf support pin | 8  | pcs |
| Q |            |           | Glue tube         | 1  | рс  |
| R |            |           | L shape Bracket   | 2  | pcs |
| S | <          | Ø4x30mm   | Screw             | 2  | pcs |
| Т |            |           | Anchor            | 2  | pcs |
| U | <b>©</b>   |           | Washer            | 2  | pcs |



Philips head screwdriver required for assembly (not included)

The hardware quantities listed above are required for proper assembly. Some extra hardware may also have been included.





Step 5





















# Step 14



Step 15



| 1 x 4   | K x 4 |
|---------|-------|
| @mmp    | 801   |
| Ø4x18mm |       |



M x 8